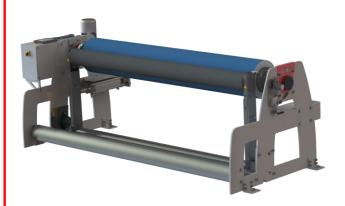

### **►SONEO** 4

**INDUSTRY 4.0** 

- High-end tangential winder
- for all cloth qualities, including technical fabrics
- D = 1'500mm, up to 3'000kg

#### **NEW**

- Huge 7"-Touch Screen for perfect interaction
- **SPEED DETECT & LIMIT**' automatic fabric speed detection!
- Ready for '**UPC-UA**'-communication (Industry 4.0)
- Data logging
- Option: Edge-Control ultra precise layer positioning