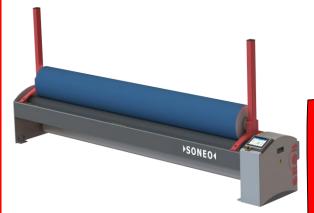

### **►SONEO** 4

**INDUSTRY 4.0** 

- High-end tangential winder
- for all cloth qualities, including technical fabrics
- D = 1'500mm, up to 3'000kg

#### **NEW**

- Huge 7"-Touch Screen for perfect interaction
- **SPEED DETECT & LIMIT**' automatic fabric speed detection!
- Ready for '**UPC-UA**'-communication (Industry 4.0)
- Data logging
- Option: Edge-Control ultra precise layer positioning