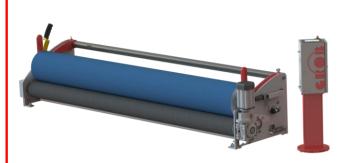

### ► PREMIUM Touch

- Heavy-duty tangential winder
- up to **540cm** nominal width
- for winding of extra wide fabric
- D = 1'500mm, up to 3'500kg