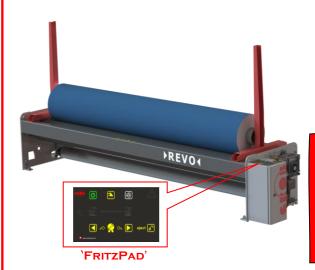

## ▶ REVO (Leaf @

- **Basic** tangential winder
- for fabrics of mass production
- D = 1'500mm, up to 2'500kg

#### **NEW**

- 'FRITZPAD' the intuitive LED-illuminated foil keypad
- Energy-Efficient-Engineering (E<sup>3</sup>)
- now up to 340cm