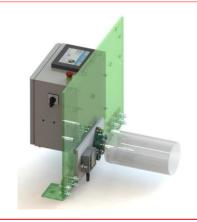

#### **NEW**

- Huge 7"-Touch Screen for perfect interaction
- **SPEED DETECT & LIMIT**' automatic fabric speed detection!
- Ready for '**UPC-UA**'-communication (Industry 4.0)
- Data logging
- Option: Edge-Control ultra precise layer positioning