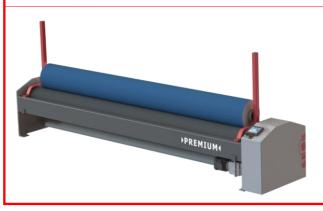

### ► PREMIUM Touch

- Heavy-duty tangential winder
- up to **540cm** nominal width
- for winding of extra wide fabric
- D = 1'500mm, up to 3'500kg